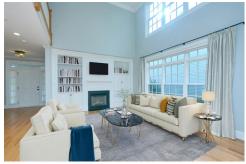

HomeServices

Remarks

Move right into this well cared for maintenance-free home located in the much sought-after community of Olde Village Square. Open floor plan combined with high ceilings and large windows offers pleasant and comfortable living close to the center of town with it's shops and restaurants. Large dining room and great room with fireplace and built-ins with access to your own private courtyard and patio. Spacious first floor office with millwork. Kitchen with stainless steel appliances and center island is open to dining and great rooms. Main bedroom with walk-in closet and en-suite bath. Second floor laundry room.