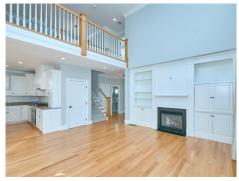

HomeServices

Remarks

Move right into this well cared for maintenance-free home located in the much sought-after community of Olde Village Square. Open floor plan combined with high ceilings and large windows offers pleasant and comfortable living close to the center of town with it's shops and restaurants. Large dining room and great room with fireplace and built-ins with access to your own private courtyard and patio. Spacious first floor office with millwork. Kitchen with stainless steel appliances and center island is open to dining and great rooms. Main bedroom with walk-in closet and en-suite bath. Second floor laundry room.